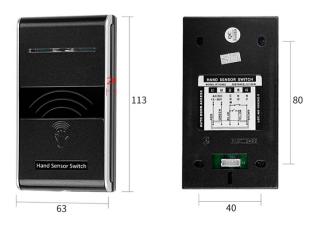

### Specifications

| S4A Model No.     | M-201             | Frequency           | 38KHz               |
|-------------------|-------------------|---------------------|---------------------|
| Material          | ABS plastic       | Ambient temperature | -20°C ~45°C         |
| Sensing distance  | 1~15cm adjustable | Humidity            | 10%~90% RH          |
| Power supply      | AC/DC 12~36V      | A fixed way         | Hidden screw fixing |
| Dynamic current   | 115mA             | Dimensions          | 113x63x20mm         |
| Quiescent Current | 62mA              | Weight              | 0.1kg               |

## Dimensions